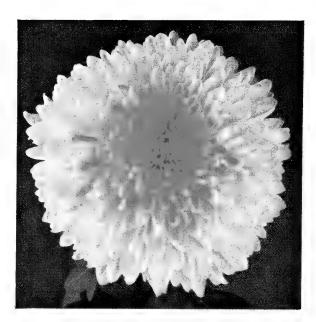

#### Foursome Collection for '58

These 4 new beautiful Mums shown on this page for only \$5.00.

3 of each .....\$12.00

MT. WHITNEY (No. 841). A true exhibition flower of tremendous size. This rare mum was obtained from an amateur breeder at Japan. Pure white. Matures November 1. Price: \$1.00 each, 3 for \$2.75.

TAIHO BIZAN (No. 852). Recognized by exhibitors in Japan as being the largest flowering variety in existence, its debut in this country undoubtedly will be welcome by every show exhibitor. The record in Japan being 33 C.M. in diameter. Color is a pleasing shade of rosy purple on the inside and lighter reverse. October 25. Price: \$2.50 each.